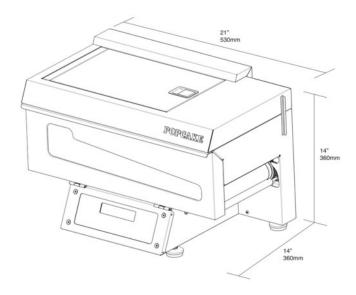

t operates all functions.
- Durable mix bags with one way HACCP compliant valve ensures freshness.
- Exact measure of ingredients to eliminate waste and shrinkage
- Low power usage, less than or equivalent power usage to a conventional household toaster
- No need for a kitchen exhaust system / range hood
- · Consistency and freshness of our pancakes.

#### **Accessories**

Popcake Keyboard Cover Plate

## Warranty

1 Year manufacturers warranty.



**MODEL: PC-10RW-UK** 

### **Technical Specifications**

Standard Power Consumption 220-240V / 50Hz / 2200W-2400W

# Certifications

CE

### **Unit Weight**

Gross – 30.5 Kgs Net – 27 Kgs

### **Machine Dimensions**

530mm (w) x 360mm (h) x 360mm (d)

# **Plug Configuration**

3 PIN PLUG SF-633 13A 250V H05RN-F 3G1.0 WITH VDE APPROVAL BLACK