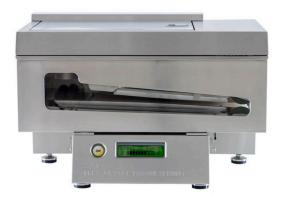

# **Product Information**

#### **Benefits / Features**

- See through "glass window" door with internal illumination kit
- Low maintenance with little or no cleaning.
- Limited maintenance other than periodic Teflon coated belt changes.
- Cool touch operation for self-serve applications.
- Space efficient / counter top unit.
- · Fat free baking process.
- Hygienic, fully enclosed cooking cabinet.
- User friendly menu-driven software that operates all functions.
- Durable mix bags with one way HACCP compliant valve ensures freshness.
- Exact measure of ingredients to eliminate waste and shrinkage
- Low power usage, less than or equivalent power usage to a conventional household toaster
- No need for a kitchen exhaust system / range hood
- · Consistency and freshness of our pancakes.

## Warranty

1 Year manufacturers warranty.

**MODEL: PC-10RW-UK** 