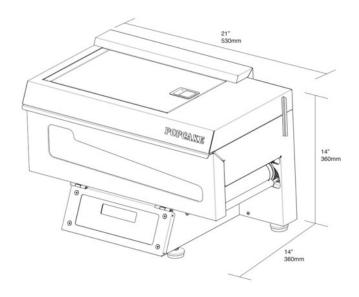

are that operates all functions.
- Durable mix bags with one way HACCP compliant valve ensures freshness.
- Exact measure of ingredients to eliminate waste and shrinkage
- Low power usage, less than or equivalent power usage to a conventional household toaster
- No need for a kitchen exhaust system / range
- Consistency and freshness of our pancakes.

#### Accessories

Popcake Keyboard Cover Plate

### Warranty

1 Year manufacturers warranty.







# **TECHNICAL DATA SHEET FOR POPCAKE**

**MODEL: PC-11W PO-US** 

### **Technical Specifications**

# **Standard Power Consumption**

120V / 60Hz / 1700W

# Certifications

NSF and UL / CUL **ROHS Compliant** 

# **Unit Weight**

Gross - 67lbs Net - 61lbs

### **Machine Dimensions**

21 (w) x 14 (h) x 14 (d) inches

# **Plug Configuration**