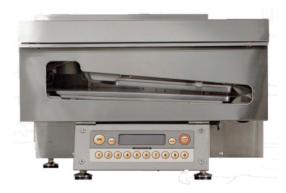

# **TECHNICAL DATA SHEET FOR POPCAKE**

**MODEL: PC-11W PO-US** 

#### **Benefits / Features**

- See through "glass window" door with internal illumination kit
- Low maintenance with little or no cleaning.
- Limited maintenance other than periodic Teflon®coated belt changes.
- Cool touch operation for self-serve applications.
- Space efficient / counter top unit.
- Fat free baking process.
- Hygienic, fully enclosed cooking cabinet.
- User friendly menu-driven software that operates all functions.
- Durable mix bags with one way HACCP compliant valve ensures freshness.
- Exact measure of ingredients to eliminate waste and shrinkage
- Low power usage, less than or equivalent power usage to a conventional household toaster
- No need for a kitchen exhaust system / range
- Consistency and freshness of our pancakes.