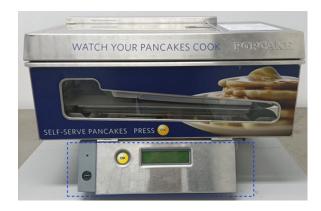

#### Benefits / Features

- Touch Free operation
- Cool touch operation for self-serve applications.
- Hygienic, fully enclosed cooking cabinet.
- User friendly menu-driven software that operates all functions.
- · Consistency and freshness of our pancakes.

### Kit set contains components

- Sensor Box
- PCBA
- Screw
- · Control Box Cover
- Cover Plate