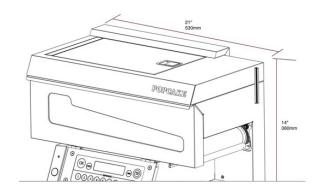

**Product Information**

#### Benefits / Features

- Touch Free operation
- Cool touch operation for self-serve applications.
- Hygienic, fully enclosed cooking cabinet.
- User friendly menu-driven software that operates all functions.
- · Consistency and freshness of our pancakes.

## **Packaging**

- · Each Kit packed in one inner box
- 4 inner box packed in one master carton
- Net weight: 3.6 kg per master carton
- Gross weight: 5.7 kg per master carton
- 372 x 340 x 293 mm per master carton

# TECHNICAL DATA SHEET FOR POPCAKE "TOUCH-LESS SENSOR RETROFIT KIT"

## MODEL: WAYSP1006334

## **Technical Specifications**

### Kit set contains components

- Sensor Box
- PCBA
- Screw
- · Control Box Cover
- Cover Plate

## Certifications

CB Report EMC Repor

## **Unit Weight**

Net - 0.8 kg