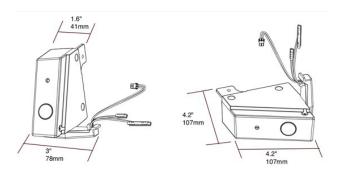

### Kit set contains components

- Sensor Box
- PCBA
- Screw
- · Control Box Cover
- Cover Plate