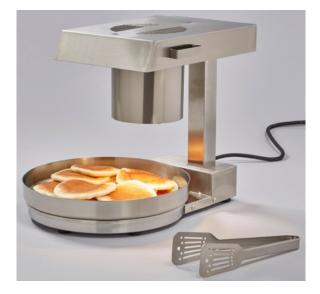

#### **Benefits / Features**

- The Warmer Turntable is specifically designed to be an attachment for the Popcake pancake machine.
- Is a solution for long queues at breakfast rush.
- Rotating base to catch pancakes as they drop from the pancake machine
- Heat lamp to keep the pancakes warm
- Independent ON/OFF switches for light and turntable
- Minimal cleaning required
- Stainless steel construction

## **Technical Specifications**

Standard Power Consumption 220V-240V / 50-60Hz / 50W

Certifications CE

Unit Weight Gross – 6.3 Kgs Net – 5.0 Kgs

Machine Dimensions 340.5mm (w) x 340.6mm (h) x 390.5mm (d))