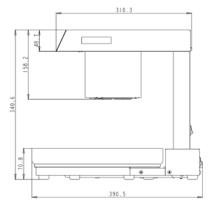

## **Technical Specifications**

Standard Power Consumption 220V-240V / 50-60Hz / 50W

Certifications CE

Unit Weight Gross – 6.3 Kgs Net – 5.0 Kgs

Machine Dimensions 340.5mm (w) x 340.6mm (h) x 390.5mm (d))