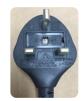

- The Warmer Turntable is specifically designed to be an attachment for the Popcake pancake machine.
- Is a solution for long queues at breakfast rush.
- Rotating base to catch pancakes as they drop from the pancake machine
- Heat lamp to keep the pancakes warm
- Independent ON/OFF switches for light and turntable
- Minimal cleaning required
- Stainless steel construction

### Accessories

Popcake Keyboard Cover Plate

#### Warranty

• 1 Year manufacturers warranty.

# TECHNICAL DATA SHEET FOR WARMER TURNTABLE MODEL: WT-10-UK

## **Technical Specifications**

Standard Power Consumption 220V-240V / 50-60Hz / 50W

Certifications CE

Unit Weight Gross – 6.3 Kgs Net – 5.0 Kgs

Machine Dimensions 340.5mm (w) x 340.6mm (h) x 390.5mm (d))

Plug Configuration SF-633/A H05RN-F 3G0.75 250V (10A)