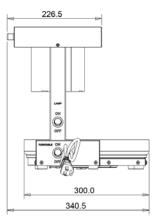

## **Technical Specifications**

Standard Power Consumption 220V-240V / 50-60Hz / 50W

Certifications CE

Unit Weight Gross – 6.3 Kgs Net – 5.0 Kgs

Machine Dimensions 340.5mm (w) x 340.6mm (h) x 390.5mm (d))