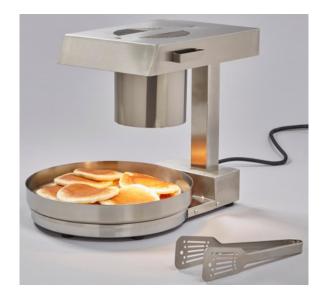

#### **Benefits / Features**

- The Warmer Turntable is specifically designed to be an attachment for the Popcake pancake machine
- Is a solution for long queues at breakfast rush.
- Rotating base to catch pancakes as they drop from the pancake machine
- · Heat lamp to keep the pancakes warm
- Independent ON/OFF switches for light and turntable
- Minimal cleaning required
- Stainless steel construction