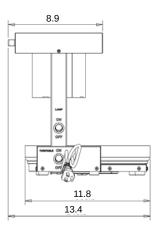

is specifically designed to be an attachment for the Popcake pancake machine
- Is a solution for long queues at breakfast rush.
- Rotating base to catch pancakes as they drop from the pancake machine
- · Heat lamp to keep the pancakes warm
- Independent ON/OFF switches for light and turntable
- Minimal cleaning required
- Stainless steel construction

### **Accessories**

· Popcake Keyboard Cover Plate

#### Warranty

1 Year manufacturers warranty.

# TECHNICAL DATA SHEET FOR WARMER TURNTABLE

**MODEL: WT-11-PO-US** 

### **Technical Specifications**

## **Standard Power Consumption**

120V / 60Hz / 55W

### **Certifications**

UL

## **Unit Weight**

Gross – 14lbs

Net - 11lbs

## **Machine Dimensions**

13.4 (w) x 13.4 (h) x 15.4 (d) inches

## **Plug Configuration**

NT003AU-A(15A)