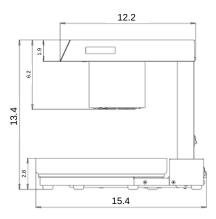

s specifically designed to be an attachment for the Popcake pancake machine
- Is a solution for long queues at breakfast rush.
- Rotating base to catch pancakes as they drop from the pancake machine
- · Heat lamp to keep the pancakes warm
- Independent ON/OFF switches for light and turntable
- Minimal cleaning required
- Stainless steel construction

### **Accessories**

· Popcake Keyboard Cover Plate

#### Warranty

1 Year manufacturers warranty.

# TECHNICAL DATA SHEET FOR WARMER TURNTABLE

**MODEL: WT-11-PO-US** 

### **Technical Specifications**

## **Standard Power Consumption**

120V / 60Hz / 55W

### **Certifications**

UL

## **Unit Weight**

Gross – 14lbs

Net - 11lbs

## **Machine Dimensions**

13.4 (w) x 13.4 (h) x 15.4 (d) inches

## **Plug Configuration**

NT003AU-A(15A)