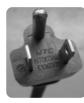

le is specifically designed to be an attachment for the Popcake pancake machine
- Is a solution for long queues at breakfast rush.
- Rotating base to catch pancakes as they drop from the pancake machine
- · Heat lamp to keep the pancakes warm
- Independent ON/OFF switches for light and turntable
- Minimal cleaning required
- Stainless steel construction

### **Accessories**

· Popcake Keyboard Cover Plate

#### Warranty

1 Year manufacturers warranty.

# TECHNICAL DATA SHEET FOR WARMER TURNTABLE

**MODEL: WT-11-PO-US** 

### **Technical Specifications**

## **Standard Power Consumption**

120V / 60Hz / 55W

### **Certifications**

UL

## **Unit Weight**

Gross – 14lbs

Net - 11lbs

## **Machine Dimensions**

13.4 (w) x 13.4 (h) x 15.4 (d) inches

## **Plug Configuration**

NT003AU-A(15A)